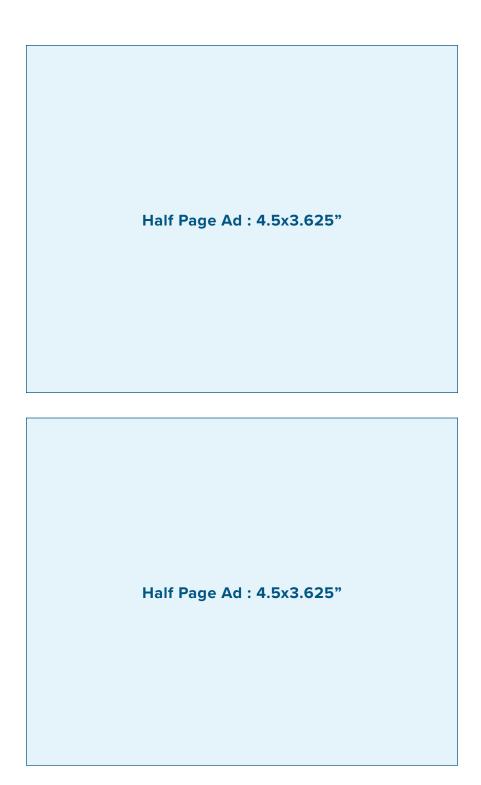

## **Advertising Specifications & Sizes**

NOTE: Program is 5.5x8.5"

JEWISH FEDERATION OF THE SACRAMENTO REGION

CAMERA-READY ADVERTISEMENTS MUST BE SUBMITTED AS DIGITAL FILES. Please e-mail to Circle Design (missy@circledesign.net). Maximum e-mail file size is 10 MB.