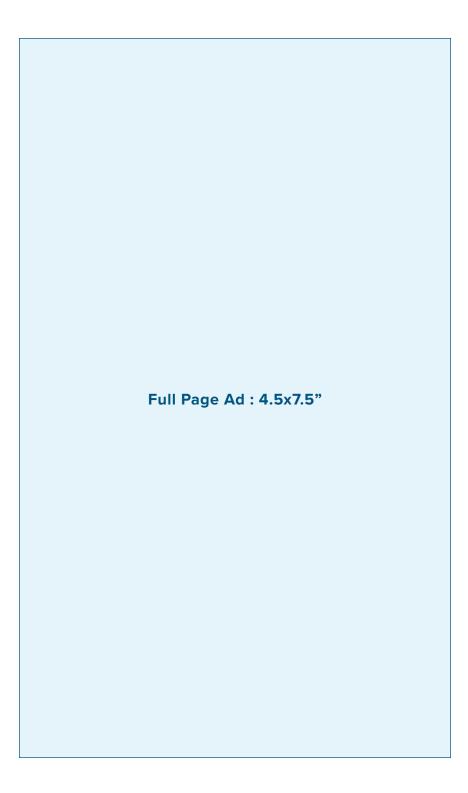

## **Advertising Specifications & Sizes**

NOTE: Program is 5.5x8.5"

JEWISH FEDERATION OF THE SACRAMENTO REGION

CAMERA-READY ADVERTISEMENTS MUST BE SUBMITTED AS DIGITAL FILES. Please e-mail to Circle Design (missy@circledesign.net). Maximum e-mail file size is 10 MB.